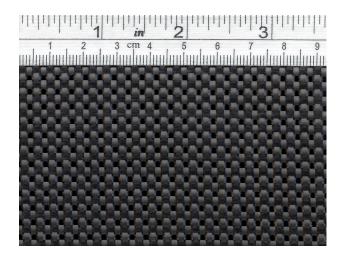

## Balanced woven fabric data sheet

## Code # CV170P

| Characteristics       |          |         |           |  |
|-----------------------|----------|---------|-----------|--|
|                       |          | Nominal | Tolerance |  |
| Mass per unit of area | (gr/sqm) | 170     | ± 5%      |  |
| Weave                 |          | Plain   |           |  |
| Laminate thickness    | (mm)     | 0,20    | ± 15%     |  |

| Warp – Weft ratio |           |                                    |                                    |  |  |
|-------------------|-----------|------------------------------------|------------------------------------|--|--|
|                   |           | Warp                               | Weft                               |  |  |
| Fiber description |           | 3K TR30S carbon fiber              | 3K TR30S carbon fiber              |  |  |
| ribei description |           | Vectran black color fiber 1670dtex | Vectran black color fiber 1670dtex |  |  |
| Thread count      | (ends/cm) | 5                                  | 5                                  |  |  |
| Weight            | (g/mq)    | Carbon 42,50                       | Carbon 42,50                       |  |  |
| distribution      |           | Vectran 42,50                      | Vectran 42,50                      |  |  |
| Weight            | (0/.)     | Carbon 25                          | Aramid 25                          |  |  |
| distribution      | (%)       | Vectran 25                         | Vectran 25                         |  |  |
| Total weight rate | (%)       | 50                                 | 50                                 |  |  |